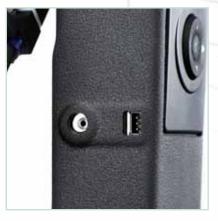

Handy and mighty only 2.3 kg with 289 mm x 177 mm x 70 mm, high performance 4 Nm, angular resolution 0,015 °

Telescope adjustment of camera height, easy and quick adjustment of nodal point

Double-staged and potential-free trigger-output to jack socket