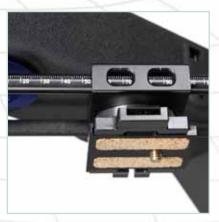

## The Allrounder for professional use

Protection against humidity and dust, integrated control panel with internal storage of user settings, IR-Interface

> Ultra-flat quick camera-release plate, fitting all DSLR-Cameras with axis height up to 52 mm

Handy and mighty only 2.3 kg with 289 mm x 177 mm x 70 mm, high performance 4 Nm, angular resolution 0,015 °

Telescope adjustment of camera height, easy and quick adjustment of nodal point

Double-staged and potential-free trigger-output to jack socket