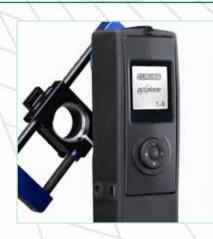

## The Allrounder for professional use

Protection against humidity and dust, integrated control panel with internal storage of user settings, IR-Interface

> Ultra-flat quick camera-release plate, fitting all DSLR-Cameras with axis height up to 52 mm