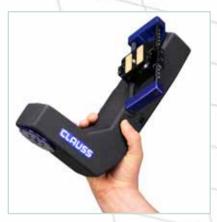

Handy and mighty only 2.3 kg with 289 mm x 177 mm x 70 mm, high performance 4 Nm, angular resolution 0,015 °

Telescope adjustment of camera height, easy and quick adjustment of nodal point

Double-staged and potential-free trigger-output to jack socket

> integrated Li-lon rechargeable battery (operat. time approx. 6h), external quick charger

Phone: +49 (37754) 507-77 Fax: +49 (37754) 507-28 Web: www.dr-clauss.de