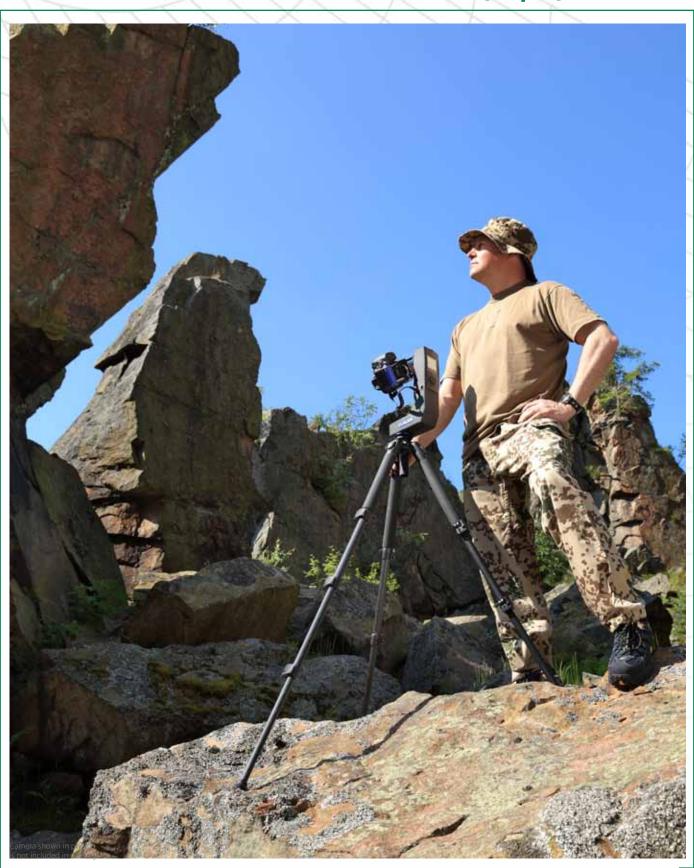

The Allrounder for professional use

Easy - Powerful - Precise - Economical

## The Allrounder for professional use

Protection against humidity and dust, integrated control panel with internal storage of user settings, IR-Interface

> Ultra-flat quick camera-release plate, fitting all DSLR-Cameras with axis height up to 52 mm