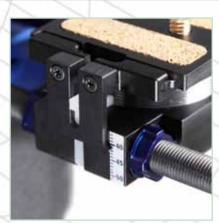

Handy and mighty only 2.3 kg with 289 mm x 177 mm x 70 mm, high performance 4 Nm, angular resolution 0,015 °

Telescope adjustment of camera height, easy and quick adjustment of nodal point

Double-staged and potential-free trigger-output to jack socket